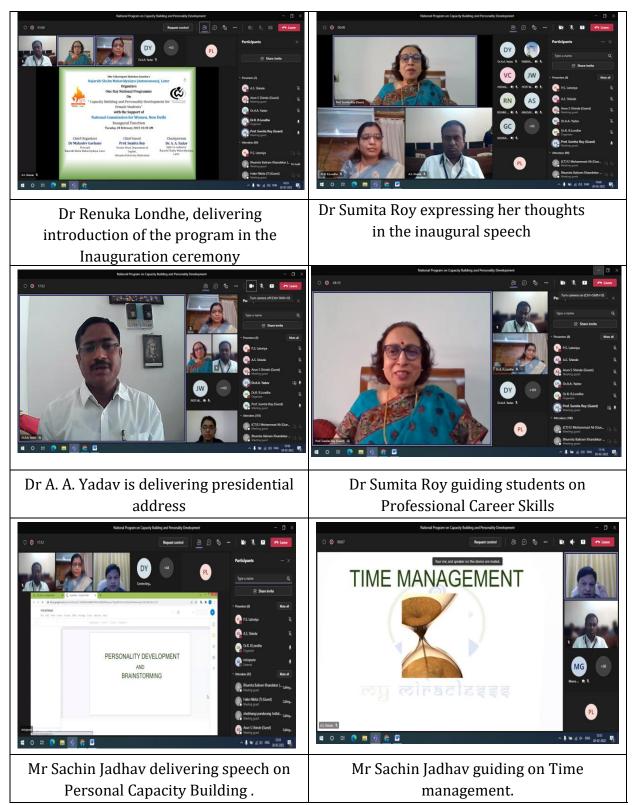

#### v. Brief Summary of Event:

- The program was inaugurated by Dr. Sumita Roy, Former Head, Department of English, Osmania University, Hyderabad Telangana, India. Dr. Sumita Roy in the inaugural speech stated women have a lot of talent & ability, & it is hidden somewhere & should be brought out by organizing such programs. Capacity building makes one feel that one should be the best in whatever we are doing. Mentioning the quote of Spiritual Leader Swami Vivekanand, 'Education is the manifestation of the perfection which is already within you.'
- In the presidential address Dr Yadav congratulated department of Computer Science for organizing this one-day national program. Dr Yadav highlighted a point that there is an increased participation of girls in higher education but the same is not seen in employability. Girls from rural area have inherent talent but they lack in capacity building.
- Talking in session I on "Professional Career skills, Dr Sumita Roy touched various aspects of the developing professional career skills to become employable, how to Develop leadership qualities, how to prepare for an interview wither in Online as well as offline mode.
- Mr. Sachin Jadhav, Coach Trainer, Miracle Institute of Creative Visualization Latur started II Session on the topic "Personal Capacity Building", he talked on improving listening skills, listening ability, time management & stress management.
- Last session was conducted by Dr Renuka Londhe, Head Department of Computer Science, Rajarshi Shahu Mahavidyalaya (Autonomous), Latur. Dr. Renuka Londhe delivered third session on Digital Literacy & effective Use of social media. She thoroughly explained the digital literacy skills like, Digital Culture, Online safety skills, Critical Thinking, Communication netiquette, Functional Skills, Finding Information, etc.

- Dr. Renuka demonstrated applications from Google like Drive, Docs, Sheets, Presentation, Calendar, YouTube, Translate, Duo, Chat, Photos, Meet, & Hangout etc. Further she demonstrated how to use the Microsoft Mobile Office App on smartphone. Features practically explained certain features like Scan to PDF, Document to PDF, sing on PDF, QR Code Scan, Image to Text / table & transferring files etc.
- Prof. Arun Shinde proposed vote of thanks.