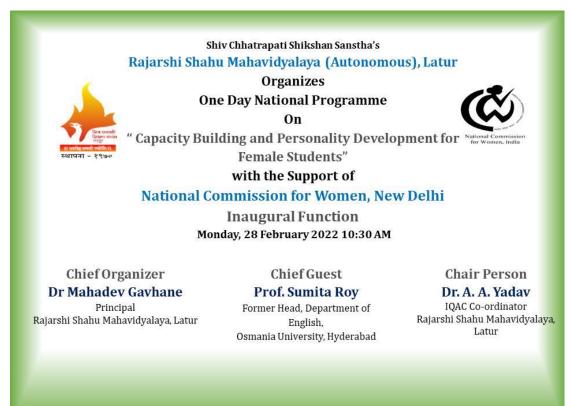

# A) A Summary Report of the Activity

| 1) Title of Program:                  |                     | Capacity                               | Building and   | d Personality    |
|---------------------------------------|---------------------|----------------------------------------|----------------|------------------|
|                                       |                     | Development for Female Students        |                |                  |
| 2) Name of Organizin                  | ng Department/Unit: | Department                             | of Computer :  | Science          |
| 3) Name of the Coord                  | dinator(s)/         | Dr. R. R. Lon                          | dhe            |                  |
| Convener(s)/Organi                    | izer(s) of the      |                                        |                |                  |
| Program:                              |                     |                                        |                |                  |
| 4) Date(s) of the Pro                 | gram:               | 28 <sup>th</sup> Februa                | ary 2022       |                  |
| 5) Venue/Mode:                        |                     | Online Mode                            | e Through MS   | Teams            |
| 6) Target Group:                      |                     | Female Stu                             | idents from a  | Ill the Science, |
|                                       |                     | Commerce,                              | Arts, IT and B | Г streams        |
| 7) Number of partici                  | pants:              | Male                                   | Female         | Total            |
| A separate list with                  | Teaching Staff      | 01                                     | 06             | 07               |
| signatures be                         | Non-Teaching Staff  | -                                      | -              | -                |
| maintained in the                     | Students            | -                                      | 265            | 265              |
| department/Unit)                      |                     |                                        |                |                  |
| 8) Name(s) and                        | details of Resource | 1. Prof Sum                            | ita Roy        |                  |
| Person(s), if any:                    |                     | (Former Head, Dept of English, Osmania |                |                  |
|                                       |                     | University, Hyderabad)                 |                |                  |
|                                       |                     | 2. Mr Sachin Jadhav                    |                |                  |
|                                       |                     | (Coach Trainer, Miracle Institute of   |                |                  |
|                                       |                     | Creative Visualization, Latur)         |                |                  |
|                                       |                     | 3. Dr Renuka Londhe                    |                |                  |
|                                       |                     | (Head, Dept. of Computer Science, RSM  |                |                  |
|                                       |                     | Latur)                                 |                |                  |
| 9) Total Expenditure for the Program: |                     | 15,000/-                               |                |                  |
| 10) Source of Fundin                  | ıg:                 | National Commission for Women, New     |                |                  |
|                                       |                     | Delhi                                  |                |                  |

#### i. Title

Capacity Building and Personality Development for Female Students

#### ii. Introduction

In an endeavour to make women independent and employment ready, The National Commission for Women has launched a country wide Capacity Building and Personality Development for women undergraduate and postgraduate students. As a part of this the Department of Computer Science has organized Capacity Building and Personality Development for Female Students on 28<sup>th</sup> February 2022 at 10:30 A.M.